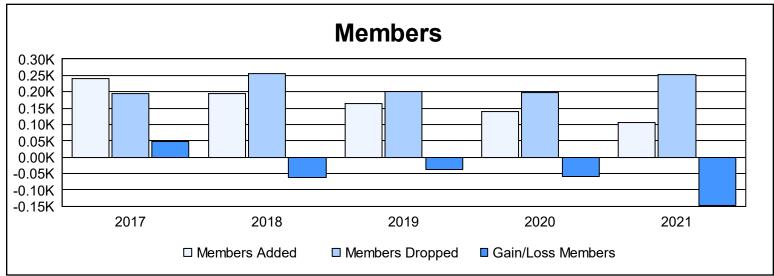

District 22 W As of June 2021 Cumulative

| Year      | New<br>Clubs | Dropped<br>Clubs | Gain/<br>Loss<br>Clubs | New<br>Members | Charter<br>Members | Reinstate<br>Members | Transfer<br>Members | Total<br>Member<br>Added | Total<br>Members<br>Dropped | Gain/<br>Loss<br>Members |
|-----------|--------------|------------------|------------------------|----------------|--------------------|----------------------|---------------------|--------------------------|-----------------------------|--------------------------|
| 2016-2017 | 1            | 0                | 1                      | 196            | 29                 | 9                    | 7                   | 241                      | 193                         | 48                       |
| 2017-2018 | 0            | 1                | -1                     | 180            | 0                  | 2                    | 12                  | 194                      | 257                         | -63                      |
| 2018-2019 | 1            | 1                | 0                      | 114            | 26                 | 8                    | 16                  | 164                      | 202                         | -38                      |
| 2019-2020 | 1            | 2                | -1                     | 80             | 41                 | 2                    | 16                  | 139                      | 198                         | -59                      |
| 2020-2021 | 0            | 3                | -3                     | 78             | 11                 | 7                    | 9                   | 105                      | 252                         | -147                     |
| Average   | 1            | 1                | -1                     | 130            | 21                 | 6                    | 12                  | 169                      | 220                         | -52                      |